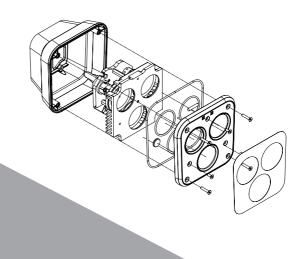

## **Procedure:**

- 1. Ensure that the TalentumTT<sup>2</sup> is switched off and has been allowed to cool down after use.
- 2. Remove the front decal from the face of the TalentumTT<sup>2</sup>.
- 3. Using a 2mm Allen key, loosen the four screws sited in the corner of the front face.
- 4. Gently remove the bulb module from the Talentum TT<sup>2</sup> enclosure.
- 5. Remove the front face by loosening the three Allen screws.
- 6. Remove the lenses from the front face ensuring the O rings remain in place.
- 7. Fit the new lenses.
- 8. Replace all screws.
- 9. Carefully affix the decal contained in the spares kit to the front face.