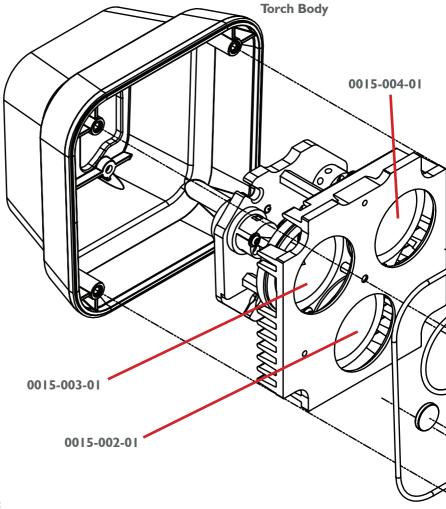

## **Procedure:**

- 1. Ensure that the TalentumTT<sup>2</sup> is switched off and has been allowed to cool down after use.
- 2. Remove the front decal from the face of the TalentumTT<sup>2</sup>.
- 3. Using a 2mm Allen key, loosen the four screws sited in the corner of the front face.
- 4. Gently remove the bulb module from the Talentum TT<sup>2</sup> enclosure.
- 5. Remove the front face by loosening the three Allen screws.
- 6. Remove the lenses from the front face ensuring the O rings remain in place.
- 7. Fit the new lenses.
- 8. Replace all screws.
- 9. Carefully affix the decal contained in the spares kit to the front face.