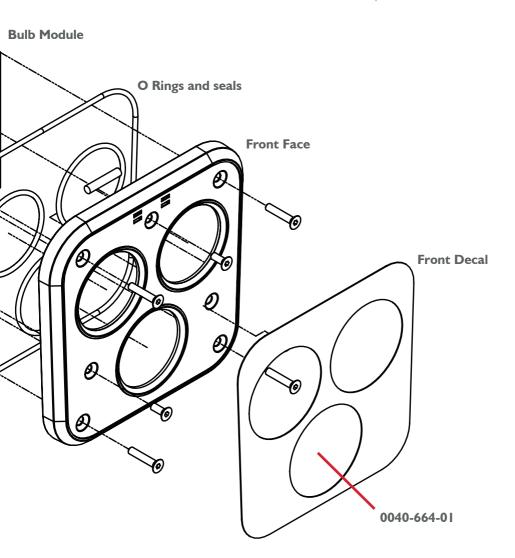

## **Procedure:**

- 1. Ensure that the TalentumTT<sup>2</sup> is switched off and has been allowed to cool down after use.
- 2. Remove the front decal from the face of the TalentumTT<sup>2</sup>.
- 3. Using a 2mm Allen key, loosen the four screws sited in the corner of the front face.
- 4. Gently remove the bulb module from the Talentum TT<sup>2</sup> enclosure.
- 5. Remove the front face by loosening the three Allen screws.
- 6. Remove the lenses from the front face ensuring the O rings remain in place.
- 7. Fit the new lenses.
- 8. Replace all screws.
- 9. Carefully affix the decal contained in the spares kit to the front face.

## The lens replacement kit contains:

1x Front face decal 3x Lenses