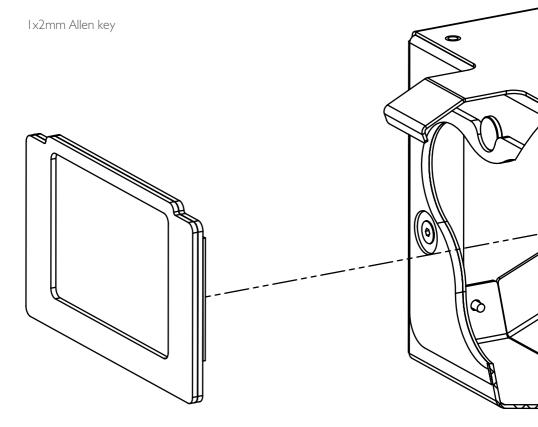

## Procedure:

The Calibration Shroud has a light diffuser fitted. The diffuser can be replaced simply by following the instructions below.

- I. The diffuser assembly is held in the Shroud with magnets.
- 2. Insert a screwdriver (or similar) in the front of the Calibration Shroud and release the diffuser.
- 3. Remove the old diffuser from the Shroud.
- 4. Insert the new diffuser into the Shroud.
- 5. Ensure the new diffuser is placed correctly within the Shroud and, if necessary, adjust its position until it fits securely to the magnetic mounting points.

## You will need: