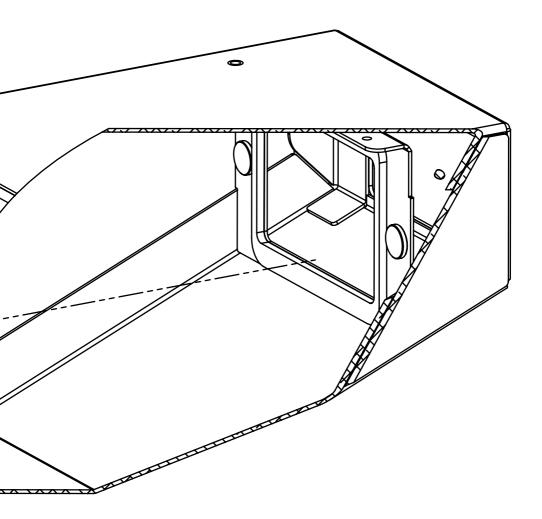

## Procedure:

The Calibration Shroud has a light diffuser fitted. The diffuser can be replaced simply by following the instructions below.

- I. The diffuser assembly is held in the Shroud with magnets.
- 2. Insert a screwdriver (or similar) in the front of the Calibration Shroud and release the diffuser.
- 3. Remove the old diffuser from the Shroud.
- 4. Insert the new diffuser into the Shroud.
- 5. Ensure the new diffuser is placed correctly within the Shroud and, if necessary, adjust its position until it fits securely to the magnetic mounting points.