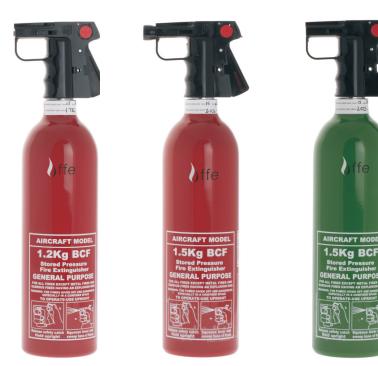

## Cabin Fire Extinguishers

- Halon 1211
- Water Glycol
- 0.7kg 2.5kg capacity
- Seamless Aluminium container for strength and lightness
- Standard spray discharge or bulkhead nozzle for protecting inaccessible areas such as avionics bays or cargo compartments
- Available in red or green dependent on local regulations appropriate to the aircraft operator
- Associated brackets with single and double straps, 90° orientation to bulkhead, extra handle guards, plus various combinations of the above