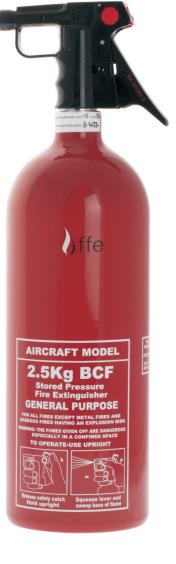

## Cabin Fire Extinguishers

- Halon 1211
- Water Glycol
- 0.7kg 2.5kg capacity
- Seamless Aluminium container for strength and lightness
- Standard spray discharge or bulkhead nozzle for protecting inaccessible areas such as avionics bays or cargo compartments
- Available in red or green dependent on local regulations appropriate to the aircraft operator
- Associated brackets with single and double straps, 90° orientation to bulkhead, extra handle guards, plus various combinations of the above