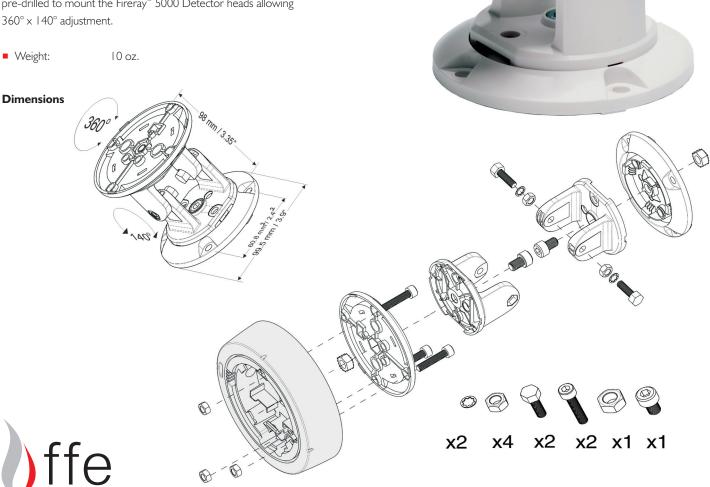

### Specification

The 5000-201 surface mount Universal Mounting Bracket comes pre-drilled to mount the Fireray® 5000 Detector heads allowing 360° x 140° adjustment.

Weight:

FFE Ltd 1455 Jamike Ave Ste 200, Erlanger KY 41018-3147 USA