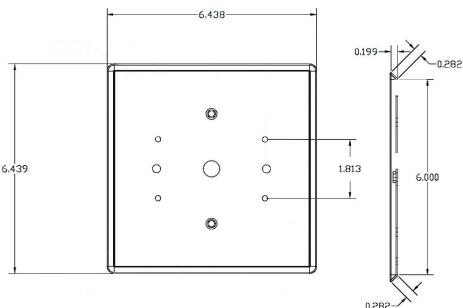

## **Dimensions (in)**

1455 Jamike Ave Ste 200, Erlanger KY 41018-3147 USA

- t 940 271 0435
- f 972 534 I526
- e america@ffeuk.com
- w www.ffeuk.com

Specifications and wiring information are provided for information only and are believed to be accurate. FFE Ltd assumes no responsibility for their use. Data and design are subject to change without notice. Installation and wiring instructions are shipped with the products and should always be used for actual installation. For more information, contact your Sales Representative.