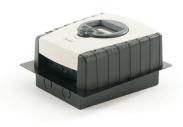

## **Dimensions (in)**

3.250

5000-009

5000-010

Controller mounted on Trim Plate & Back Box

Trim Plate

FFE Ltd 1455 Jamike Ave Ste 200, Erlanger KY 41018-3147 USA

- t 940 271 0435
- f 972 534 I526
- e america@ffeuk.com
- w www.ffeuk.com