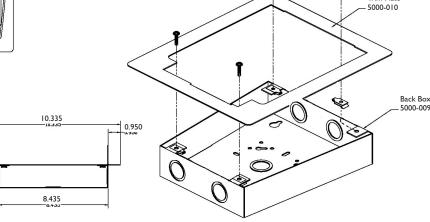

## 5000-009

Fireray® 5000 Controller Back Box

## 5000-010

Fireray® 5000 Semi-Flush Trim Plate

## **Dimensions (in)**

3.250

5000-009

5000-010

Controller mounted on Trim Plate & Back Box

Trim Plate

FFE Ltd 1455 Jamike Ave Ste 200, Erlanger KY 41018-3147 USA

- t 940 271 0435
- f 972 534 I526
- e america@ffeuk.com
- w www.ffeuk.com