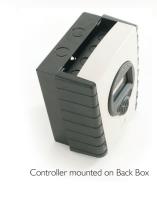

## 5000-009

Fireray® 5000 Controller Back Box

## **Dimensions (in)**

3.250

5000-009

5000-010

Controller mounted on Trim Plate & Back Box

Trim Plate

FFE Ltd 1455 Jamike Ave Ste 200, Erlanger KY 41018-3147 USA

- t 940 271 0435
- f 972 534 I526
- e america@ffeuk.com
- w www.ffeuk.com