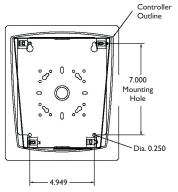

## 5000-009

Fireray® 5000 Controller Back Box

## **Specification**

- Weight: 5000-009 1.75 lb.5000-010 8oz.
- Material: Cold Rolled Steel (Both)

## **Dimensions (in)**

3.250

5000-009

5000-010

Controller mounted on Trim Plate & Back Box

Trim Plate

FFE Ltd 1455 Jamike Ave Ste 200, Erlanger KY 41018-3147 USA

- t 940 271 0435
- f 972 534 I526
- e america@ffeuk.com
- w www.ffeuk.com