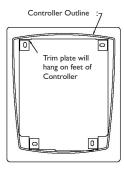

## 5000-010

Fireray® 5000 Semi-Flush Trim Plate

## **Specification**

- Weight: 5000-009 1.75 lb.5000-010 8oz.
- Material: Cold Rolled Steel (Both)

## **Dimensions (in)**

3.250

5000-009

5000-010

Controller mounted on Trim Plate & Back Box

Trim Plate

FFE Ltd 1455 Jamike Ave Ste 200, Erlanger KY 41018-3147 USA

- t 940 271 0435
- f 972 534 I526
- e america@ffeuk.com
- w www.ffeuk.com