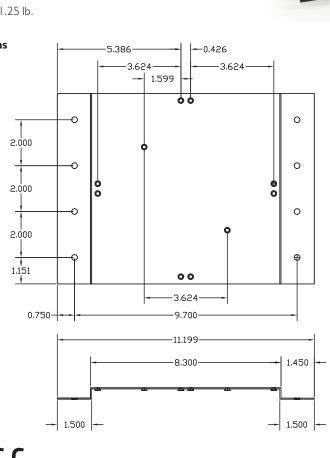

#### Specification

- The surface mount Prism (reflector) Wall Bracket comes pre-drilled to mount | Prism (Up to 160 Feet) or 4 Prisms (160 to 330 Feet).
- Hole pattern on side mounting flange similar to Unistrut.
- Prisms are ordered separately.
- Weight: 1.25 lb.

#### Dimensions

FFE Ltd 1455 Jamike Ave Ste 200, Erlanger KY 41018-3147 USA

t 940 271 0435 f 972 534 1526 e america@ffeuk.com w www.ffeuk.com

Specifications and wiring information are provided for information only and are believed to be accurate. FFE Ltd assumes no responsibility for their use. Data and design are subject to change without notice. Installation and wiring instructions are shipped with the products and should always be used for actual installation. For more information, contact your Sales Representative.