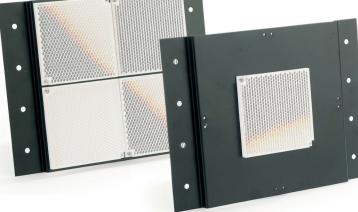

#### Specification

- The surface mount Prism (reflector) Wall Bracket comes pre-drilled to mount | Prism (Up to 160 Feet) or 4 Prisms (160 to 330 Feet).
- Hole pattern on side mounting flange similar to Unistrut.
- Prisms are ordered separately.
- Weight: 1.25 lb.