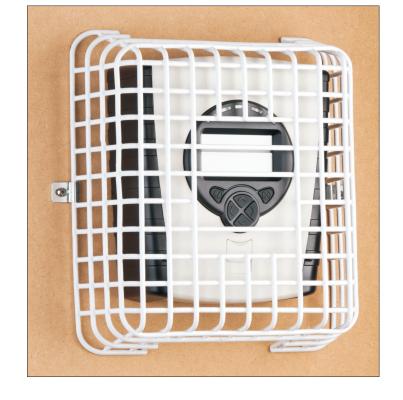

# Fireray® 5000 Controller - Protective Wire Cage

#### Installation

- I. Complete the full wiring and installation of the Fireray <sup>®</sup> 5000 system according to the installation User Guide.
- 2. Center the Protective Wire Cage over existing unit, making sure the cutout in the cage is positioned over the control keys.
- 3. Position one clamp, mark, drill and install one clamp first, then complete installation of the remaining clamps.
- 4. The cage can be mounted to a flat wall or rigid surface.